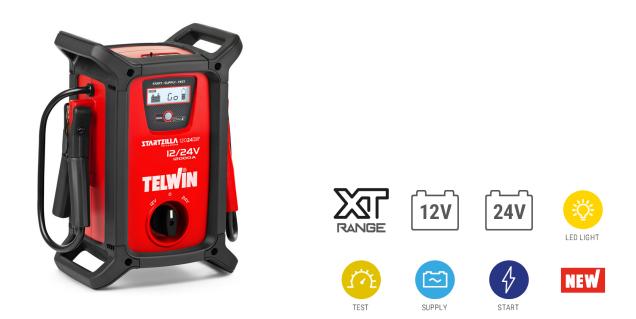

## STARTZILLA 12024 XT

- Multi-functional electronic starter, power supply unit and tester con LiFePo4 lithium battery for 12/24V cranking (12000A start max). With LCD display.
- OVER RIDE function for cranking in emergency conditions with no battery or completely flat.
- SUPPLY function for stable power supply during battery changes.
- Battery TEST function (cranking efficiency/charge status) and alternator.
- High efficiency led for use as emergency light.

## DESCRIPTION

Multifunction electronic starter, power supply and tester, with LiFePO4 lithium battery for 12V/24V starting of cars, vans, small boats, lorries etc.

It performs control tests on the battery: voltage at terminals, starting capacity (CCA) and operational check of the vehicle alternator.

The OVER RIDE function allows starting in emergency conditions when battery is missing (or completely down).

It is a stable and reliable power supply source for battery changes (SUPPLY function).

Robust and compact, it is equipped with high intensity LED light.