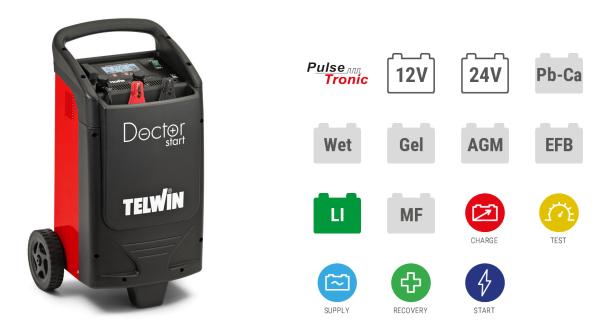

## **DOCTOR START 530**

Battery manager for complete maintenance and rapid cranking of 12V/24V WET, GEL, AGM, MF, PbCa, EFB and Li batteries. 400A start max. With LCD screen.

• Automatic charging and trickle charging in Pulse Tronic based on the technology of the selected battery.

## DESCRIPTION

Multifunction, electronic battery charger, starter and tester (BATTERY MANAGER), for WET, GEL, AGM, MF, PbCa, EFB and Li batteries at 12V/24V.

It grants complete maintenance of batteries and quick starting of cars, vans and light trucks.

It is an indispensable tool for stable power supply during battery changes.

Easy and intuitive to use thanks to the graphical LCD screen.

Features:

- Automatic charging and maintenance in Pulse Tronic;
- Battery, start and alternator test;
- Regeneration and recovery of batteries;
- Stable power source for battery changes (safeguard of the on-board electronics);
- Starting of all types of cars, vans, light trucks.